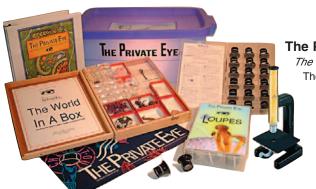

The Private Eye Class Kit: Organized for year-round inquiry! Includes:

The Private Eye teacher guide; Activity Sheets Master Pack (Grd 3 through Adult);

The Private Eye DVD; The Private Eye Class Loupe Set; The World in a Box®;

20X Brock Microscope; Inquiry Poster Set; The Private Eye Motivational Poster;

Collect-It-Yourself Museum (8); Resources: Powers of Ten DVD,

Practical Entomologist, Art Forms in Nature. All in a snazzy, sturdy tub. ... \$685.00